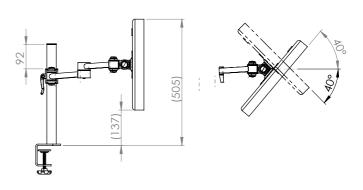

# XSTREAM post mount 2 x dual beam arms with through desk fixing

| Product code      | XSTREAM2PMCOMB02W - white                           |
|-------------------|-----------------------------------------------------|
| Weight capacity   | 10kg per arm                                        |
| Max screen width  | 2 x 30"                                             |
| VESA              | 75mm & 100mm VESA compliant                         |
| Movement          | Height adjustment, tilt, swivel, rotation and reach |
| Height adjustment | Max height adjustment 420mm from desk top           |
| Fixings           | Supplied with through desk fixing                   |
|                   |                                                     |

#### **Additional Information**

2 x dual beam arms with manual height adjustment

Additional +/- 70mm available with ratchet mechanism

Lockable quick release VESA function

Silver - XSTREAM2PMCOMB02S - RAL code 9006