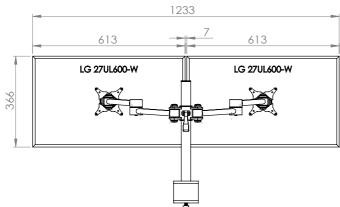

## **Monitor Size Movement**

### 27" Screen

a. Having a partition/obstacle behind the monitor arm

b. no partition/obstacle behind the monitor arm