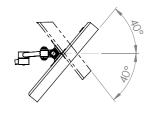

## **Monitor Size Movement**

### 27" Screen

a. Having a partition/obstacle behind the monitor arm

b. no partition/obstacle behind the monitor arm

## 30" Screen

a. Having a partition/obstacle behind the monitor arm

b. no partition/obstacle behind the monitor arm