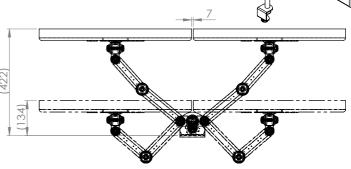

## **Monitor Size Movement**

## 30" Screen

a. Having a partition/obstacle behind the monitor arm

b. no partition/obstacle behind the monitor arm