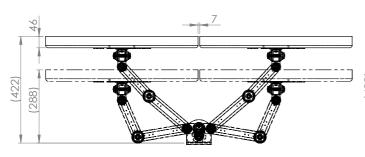

## **Monitor Size Movement**

### 27" Screen

a. Having a partition/obstacle behind the monitor arm

b. no partition/obstacle behind the monitor arm