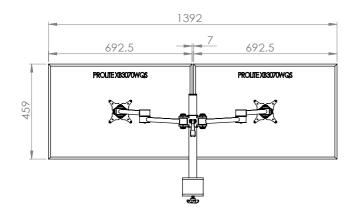

# XSTREAM post mount 2 x dual beam arms with through desk fixing

| Product code      | XSTREAM2PMCOMB02W - white                           |
|-------------------|-----------------------------------------------------|
| Weight capacity   | 10kg per arm                                        |
| Max screen width  | 2 x 30"                                             |
| VESA              | 75mm & 100mm VESA compliant                         |
| Movement          | Height adjustment, tilt, swivel, rotation and reach |
| Height adjustment | Max height adjustment 420mm from desk top           |
| Fixings           | Supplied with through desk fixing                   |
|                   |                                                     |

#### **Additional Information**

2 x dual beam arms with manual height adjustment

Additional +/- 70mm available with ratchet mechanism

Lockable quick release VESA function

Silver - XSTREAM2PMCOMB02S - RAL code 9006