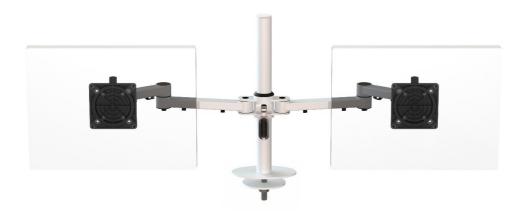

# XSTREAM post mount 2 x dual beam arms with through desk fixing

| Product code      | XSTREAM2PMCOMB02W - white                           |
|-------------------|-----------------------------------------------------|
| Weight capacity   | 10kg per arm                                        |
| Max screen width  | 2 x 30"                                             |
| VESA              | 75mm & 100mm VESA compliant                         |
| Movement          | Height adjustment, tilt, swivel, rotation and reach |
| Height adjustment | Max height adjustment 420mm from desk top           |
| Fixings           | Supplied with through desk fixing                   |
|                   |                                                     |

#### **Additional Information**

2 x dual beam arms with manual height adjustment

Additional +/- 70mm available with ratchet mechanism

Lockable quick release VESA function

Silver - XSTREAM2PMCOMB02S - RAL code 9006

White - XSTREAM2PMCOMB02W - RAL code 9010

Black - XSTREAM2PMCOMB02B - RAL code 9005

desk thickness 0 - 50

**Ergo** 01235 773373 www.ergoltd.co.uk sales@ergoltd.co.uk