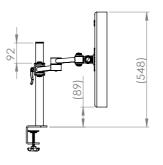

# XSTREAM post mount 2 x dual beam arms with through desk fixing

| Product code      | XSTREAM2PMCOMB02W - white                           |
|-------------------|-----------------------------------------------------|
| Weight capacity   | 10kg per arm                                        |
| Max screen width  | 2 x 30"                                             |
| VESA              | 75mm & 100mm VESA compliant                         |
| Movement          | Height adjustment, tilt, swivel, rotation and reach |
| Height adjustment | Max height adjustment 420mm from desk top           |
| Fixings           | Supplied with through desk fixing                   |
|                   |                                                     |

#### **Additional Information**

2 x dual beam arms with manual height adjustment

Additional +/- 70mm available with ratchet mechanism

Lockable quick release VESA function

Silver - XSTREAM2PMCOMB02S - RAL code 9006

White - XSTREAM2PMCOMB02W - RAL code 9010

Black - XSTREAM2PMCOMB02B - RAL code 9005

desk thickness 0 - 50

**Ergo** 01235 773373 www.ergoltd.co.uk sales@ergoltd.co.uk